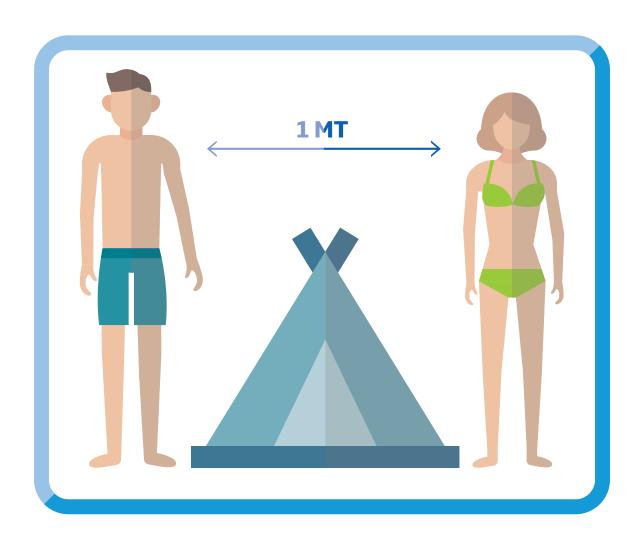

#### 1 METER = 1 CAMPING TENT

THANKS FOR NOT MOVING THEM

# CEPLEASE, STAY ONE METER AWAY FROM YOUR PITCH PERIMETER 55