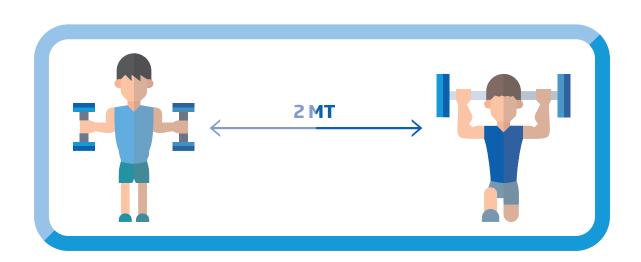

### GPLEASE KEEP A SAFE DISTANCE 55

WHEN USING GYM
EQUIPMENT OR DURING
PHYSICAL ACTIVITY

YOUR SAFETY IS OUR PRIORITY