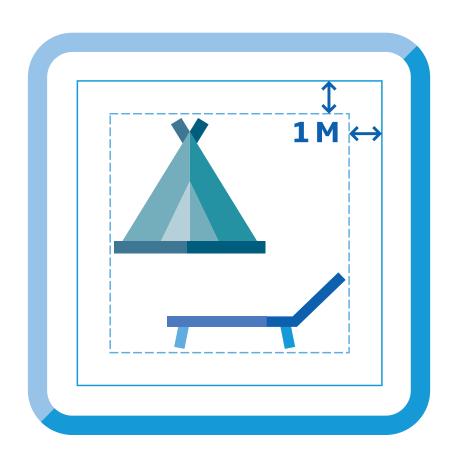

#### 1 METER = 1 CAMPING TENT

THANKS FOR NOT MOVING THEM

# CEPLEASE, STAY ONE METER AWAY FROM YOUR PITCH PERIMETER 55